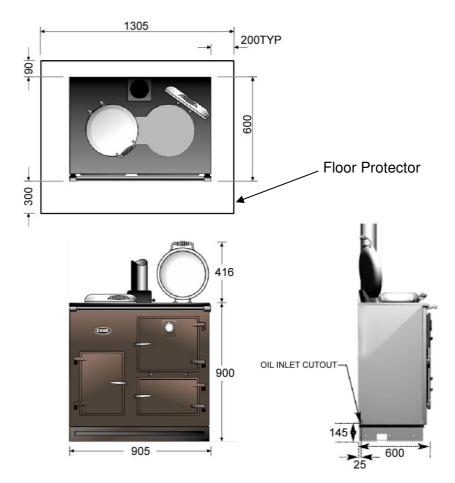

## Specifications

| Heat Output:               | Estimated heat output to water 6.7 KW.                                                                                       |
|----------------------------|------------------------------------------------------------------------------------------------------------------------------|
| Efficiency:                | Not tested to NZ National Standard.<br>Approximately 74-75% (Seasoned Wood) (as per test carried out in Germany)             |
| Fuel capacity:             | The Firebox has an approximate capacity of 41.1 litres.                                                                      |
| Floor Protector:           | Standard Hearth to AS/NZ 2918 acceptable (Insulated hearth not necessary) Floor protector should be 1305 x 990 minimum size. |
| Oven Capacity:             | The single large oven has a capacity of 49.2 litres.                                                                         |
| Fuel types:                | Seasoned wood                                                                                                                |
| Fuel Consumption:          | Seasoned wood 2.9 Kg per hour.                                                                                               |
| <u>Clearance Required:</u> | *Normal Orientation:<br>Side clearance: 30mm from combustible material<br>Rear clearance: 90mm (measure from rear panel)     |